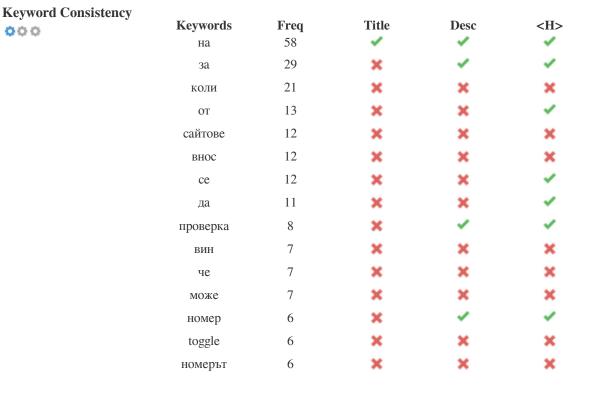

This table highlights the importance of being consistent with your use of keywords.

To improve the chance of ranking well in search results for a specific keyword, make sure you include it in some or all of the following: page URL, page content, title tag, meta description, header tags, image alt attributes, internal link anchor text and backlink anchor text.