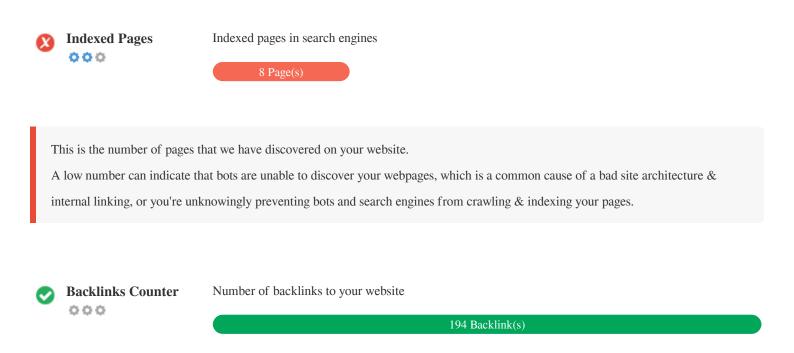

We found 8 images on this web page

**X** 8 ALT attributes are empty or missing.

https://mc.yandex.ru/watch/94746840 data:image/gif;base64,R0IGODIhAQABAIAAAAAAP///yH5BAEAAAEALAAAAAABAAEAAAIBTAA7 /templates/Defaultle/images/social/vk.png /templates/Defaultle/images/social/ob.png /templates/Defaultle/images/social/mail.png /templates/Defaultle/images/social/google.png /templates/Defaultle/images/social/google.png

Backlinks are links that point to your website from other websites. They are like letters of recommendation for your site. Since this factor is crucial to SEO, you should have a strategy to improve the quantity and quality of backlinks.