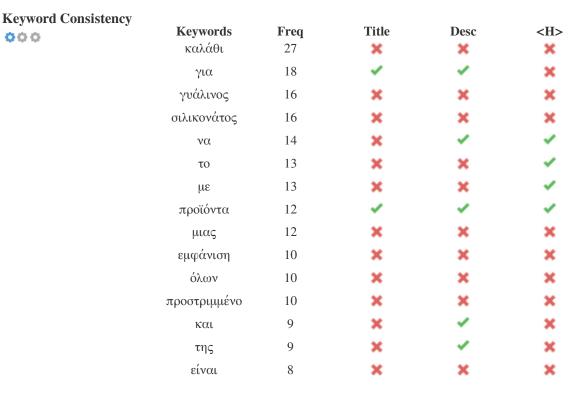

This table highlights the importance of being consistent with your use of keywords.

To improve the chance of ranking well in search results for a specific keyword, make sure you include it in some or all of the following: page URL, page content, title tag, meta description, header tags, image alt attributes, internal link anchor text and backlink anchor text.