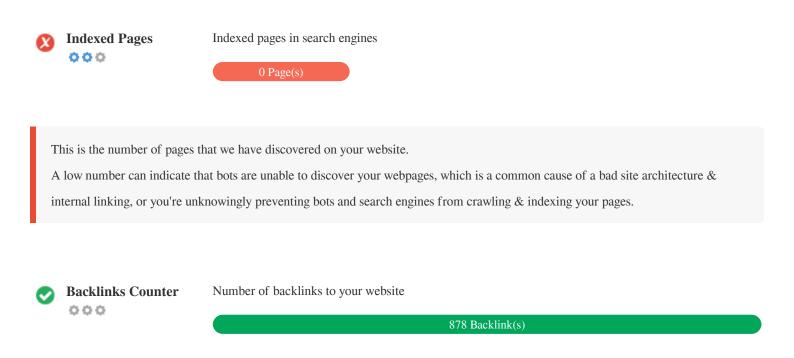

Backlinks are links that point to your website from other websites. They are like letters of recommendation for your site. Since this factor is crucial to SEO, you should have a strategy to improve the quantity and quality of backlinks.